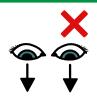

## **Bedside Messages**

English (A4)

I indicate "yes" by looking up,

and "no" by looking down.

Please ask my carer that question. They know the answer.

I want to know more about what is wrong with me.

I want to see my carer as soon as I possibly can.