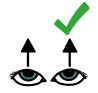

## **Bedside Messages**

English (A4)

I indicate "yes" by looking up,

and "no" by looking down.

Please ask my carer that question. They know the answer.

I want to know more about what is wrong with me.

I want to see my carer as soon as I possibly can.